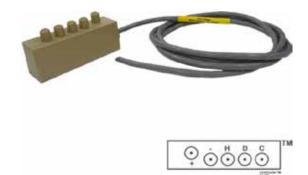

## **Features**

- The BTA-70909-8 is a cable mounted connector for use with the NETT+ batteries
- The BTA-70909-8 will mate with the following batteries:
  - BT-70909Ax
- The BTA-70909-8 Pin Out is as follows:
  - (+) Battery Positive
  - (-) Battery Negative
  - (H) SMBus Clock
  - (D) SMBus Data
  - (C) Charge Positive